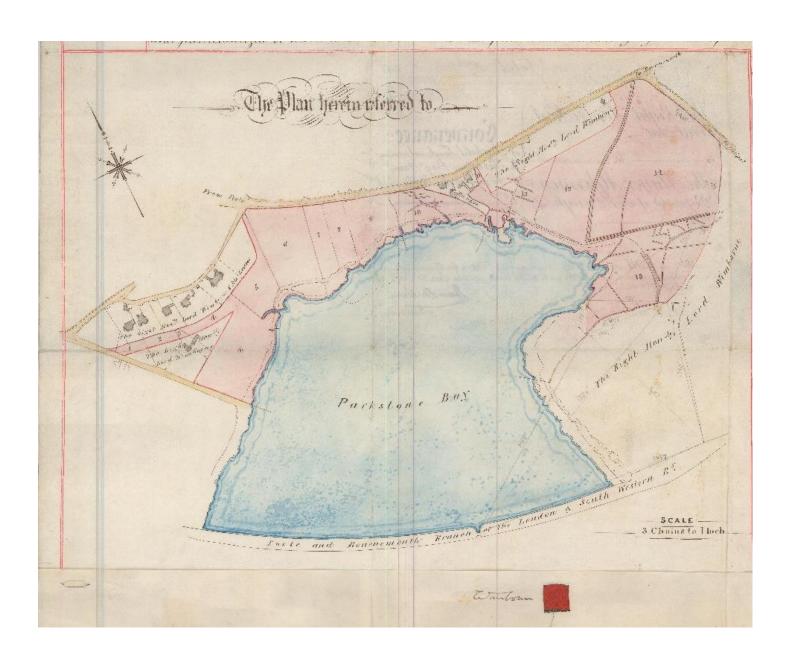

This indenture witnessed that in pursuance of the said desire Lord Wimborne doth herby convey unto the corporation \_\_\_\_ These several pieces or parcels of land situate near to Parkstone Bay in the County of Dorset and particularized or described in the schedule to these presents and containing together Thirty three acres five roods and seventy nine perches or thereabouts as the same lands with the boundaries or abuttals thereof are delineated on the plan drawn upon these presents and thereon colored red together with the appurtenances thereto belonging except and reserved all rights vested in Lord Wimborne as Lord of the Manor of Great Canford or otherwise to or in the Foreshore adjoining or adjacent to the said lands or any of them. To hold unto and to the use of the Corporation in fee simple. To the intent that the said lands may be laid out and planted by them for the purpose of being used as a public park and pleasure ground for the benefit of the Borough of Poole and the inhabitants thereof and others who may use the same and that the same may for ever hereafter be maintained for such purpose and be under the regulation an management of the corporation. Witness whereof the said Lord Wimborne hath hereunto set his and seal and the corporation have caused their Corporate seal to be affixed the day and year first above written.

Conveyance of Freehold lands adjoining Parkstone bay Dorset for the purpose of a public park

3rd March 1886.