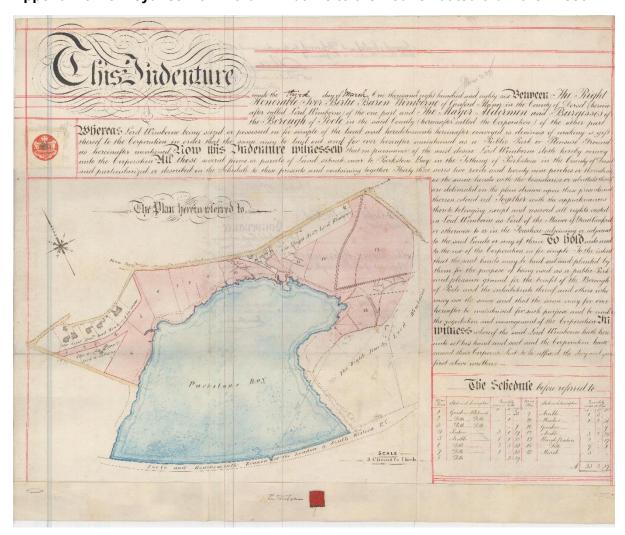

## Copy of text from conveyance of land, Poole Park from Lord Wimborne, 1886

This Indenture made the third day of March 1886 between the Right Honorable Ivor Bertie Baron Wimborne of Canford Manor in the County of Dorset (herein after called Lord Wimborne) of the one part and The Mayor Aldermen and Burgesses of the Borough of Poole in the said County (hereinafter called the Corporation) of the other part.

Whereas Lord Wimborne being seized or possessed in fee simple of the land and heridataments hereinafter conveyed is desirous of making a gift thereof to the corporation in order that the same may be laid out and for ever hereafter maintained as a Public Park or pleasure ground as hereinafter mentioned \_\_\_\_

This indenture witnessed that in pursuance of the said desire Lord Wimborne doth herby convey unto the corporation \_\_\_\_ These several pieces or parcels of land situate near to Parkstone Bay in the County of Dorset and particularized or described in the schedule to these presents and containing together Thirty three acres five roods and seventy nine perches or thereabouts as the same lands with the boundaries or abuttals thereof are delineated on the plan drawn upon these presents and thereon colored red together with the appurtenances thereto belonging except and reserved all rights vested in Lord Wimborne as Lord of the Manor of Great Canford or otherwise to or in the Foreshore adjoining or adjacent to the said lands or any of them. To hold unto and to the use of the Corporation in fee simple. To the intent that the said lands may be laid out and planted by them for the purpose of being used as a public park and pleasure ground for the benefit of the Borough of Poole and the inhabitants thereof and others who may use the same and that the same may for ever hereafter be maintained for such purpose and be under the regulation an management of the corporation. Witness whereof the said Lord Wimborne hath hereunto set his and seal and the corporation have caused their Corporate seal to be affixed the day and year first above written.